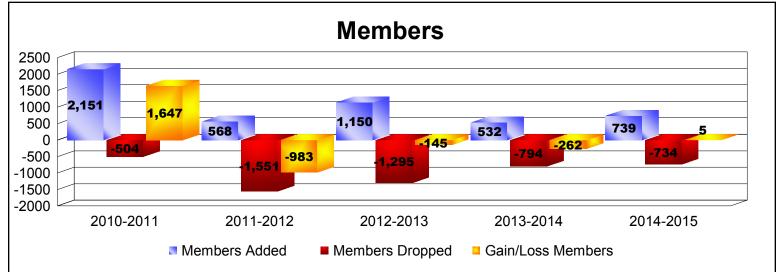

District 316 F

As of June 2015 Cumulative

| Year      | New<br>Clubs | Dropped<br>Clubs | Gain/<br>Loss<br>Clubs | New<br>Members | Charter<br>Members | Reinstate<br>Members | Transfer<br>Members | Total<br>Member<br>Added | Total<br>Members<br>Dropped | Gain/<br>Loss<br>Members |
|-----------|--------------|------------------|------------------------|----------------|--------------------|----------------------|---------------------|--------------------------|-----------------------------|--------------------------|
| 2010-2011 | 31           | 0                | 31                     | 1155           | 974                | 18                   | 4                   | 2151                     | -504                        | 1647                     |
| 2011-2012 | 5            | -1               | 4                      | 304            | 139                | 118                  | 7                   | 568                      | -1551                       | -983                     |
| 2012-2013 | 8            | -32              | -24                    | 596            | 191                | 117                  | 246                 | 1150                     | -1295                       | -145                     |
| 2013-2014 | 2            | -4               | -2                     | 325            | 122                | 84                   | 1                   | 532                      | -794                        | -262                     |
| 2014-2015 | 8            | -7               | 1                      | 420            | 233                | 83                   | 3                   | 739                      | -734                        | 5                        |
| Average   | 11           | -9               | 2                      | 560            | 332                | 84                   | 52                  | 1028                     | -976                        | 52                       |