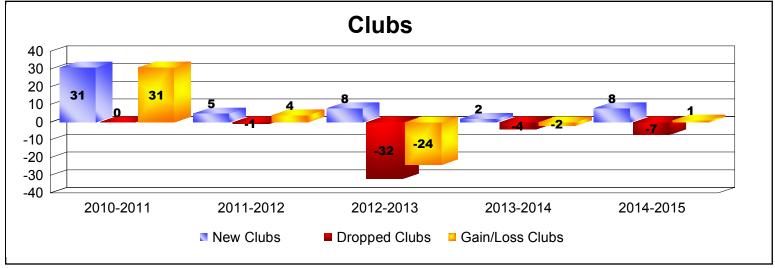

District 316 F

As of June 2015 Cumulative

| Year      | New<br>Clubs | Dropped<br>Clubs | Gain/<br>Loss<br>Clubs | New<br>Members | Charter<br>Members | Reinstate<br>Members | Transfer<br>Members | Total<br>Member<br>Added | Total<br>Members<br>Dropped | Gain/<br>Loss<br>Members |
|-----------|--------------|------------------|------------------------|----------------|--------------------|----------------------|---------------------|--------------------------|-----------------------------|--------------------------|
| 2010-2011 | 31           | 0                | 31                     | 1155           | 974                | 18                   | 4                   | 2151                     | -504                        | 1647                     |
| 2011-2012 | 5            | -1               | 4                      | 304            | 139                | 118                  | 7                   | 568                      | -1551                       | -983                     |
| 2012-2013 | 8            | -32              | -24                    | 596            | 191                | 117                  | 246                 | 1150                     | -1295                       | -145                     |
| 2013-2014 | 2            | -4               | -2                     | 325            | 122                | 84                   | 1                   | 532                      | -794                        | -262                     |
| 2014-2015 | 8            | -7               | 1                      | 420            | 233                | 83                   | 3                   | 739                      | -734                        | 5                        |
| Average   | 11           | -9               | 2                      | 560            | 332                | 84                   | 52                  | 1028                     | -976                        | 52                       |